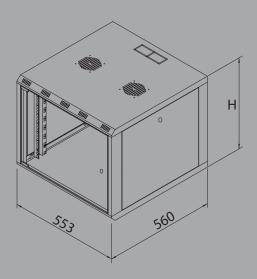

| 19" 600 x 560 Wall Mounted Cabinet Genişlik - Width: 555 mm / Derinlik - Depth: 560 mm |   |     |     |    |
|----------------------------------------------------------------------------------------|---|-----|-----|----|
| Order No                                                                               | U | h   | н   | KG |
| Form ALFA-7U560                                                                        | 7 | 314 | 371 | 16 |

U: Unit (1U=44,45mm) / h: İç Yükseklik - Inside Height (mm) / H: Tekerlek Dahil Dış Yükseklik - Outside Height (mm)