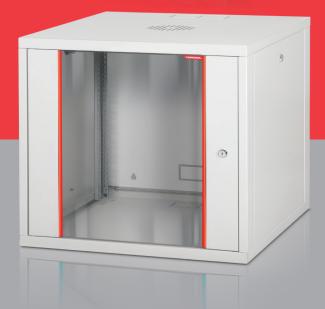

## ALFALINE Wall Mounted Cabinets

- The front and side covers are openable, lockable and easily removable
- The rear cover is made by high strength 1,2 mm DKP sheet that provides high strength with holes for wall mounting
- Ventilation is provided by cooling units with 1 or 2fans.
- Cabinets have cable entries from 3 different points on the bottom frame, top frame and rear cover.
- If required, it can be used as a floor type by attaching a fixed foot or castor.
- Painted by impact-resistant, high strength, electrostatic Ral 7035 texture gray color (Ral 9005 optional).
- All test procedures have been carried out and has ROSH, CE, EN 61587-1 standards.